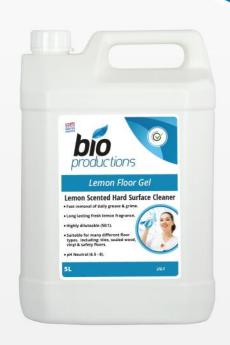

# **LEMON FLOOR GEL**

## Hard Surface Cleaner

Our Premium Lemon Floor Gel can be used on all hard floors and hard surfaces to remove scuff and heels marks from the floor surface and bring back the original finish.

Its unique low foaming formulation makes our lemon floor gel suitable for both hand mopping and machine floor scrubbing whilst leaving a fresh lemon scent after use.

- Suitable for all hard surfaces and floors
- Neutral pH of 6.5—8
- Can be diluted into a spray bottle to make an all purpose hard surface cleaner
- Clean and fresh lemon fragrance
- Non hazardous

#### **DIRECTIONS**

**LIGHT SOILING** dilute 50:1 (100ml per 5L) with

hot or cold water in a spray bottle. Spray lightly and buff to a

shine.

**GENERAL SOILING** dilute 30:1 (100ml to 3L) with hot or

warm water

**HEAVY SOILING** dilute 10:1 (100ml to 1L)

Damp mop floor. When dry, burnish to a shine using a high speed floor machine and polishing pad. It is recommended to test all types of surfaces prior to using.